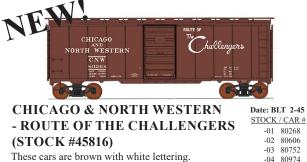

ERIE LACKAWANNA (STOCK #45813) These cars are brown with white lettering.

UNION PACIFIC - ROAD OF THE STREAMLINERS (STOCK #45815) These cars are brown with white lettering. The left side of the car has the "Serves all the west" slogan and the right has "Road of the Streamliners." The slogans are painted in yellow.