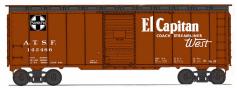

#### SANTA FE BX-37 - CHIEF (STOCK #65835)

These cars are brown with black roofs. The lettering is white. They feature "The Chief" slogan on the left side of the car and "Ship Santa Fe All The Way" with Map on the right.

146057

146064

146078

| Date: NI | EW 6-41 |
|----------|---------|
| STOCK    | / CAR # |
| -01      | 142942  |
| -02      | 143019  |
| -03      | 143182  |
| -04      | 143217  |
| -05      | 143273  |
| -06      | 143295  |