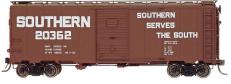

SOUTHERN - BILLBOARD (STOCK #45814) These cars are brown with white lettering.

| Date: H | IE 1-62 |
|---------|---------|
| STOCK   | / CAR # |
| -19     | 20067   |
| -20     | 20128   |
| -21     | 20275   |
| -22     | 20352   |
| -23     | 20440   |
| -24     | 20511   |
|         |         |