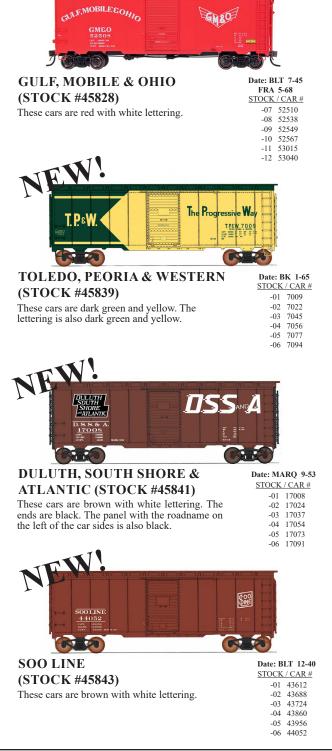

## 10'6" MODIFIED 1937 AAR 40' BOXCARS

H Ge Scale Sixteen paint schemes of the HO 10'6" Modified 1937 AAR 40' boxcars are ready to ship! The 40'6" length and 10'6" inside height remained the standard through the 1940's and 1950's handling all types of freight. They were used in interchange service into the 1980's. Typically they were equipped with Bettendorf trucks and 33" wheels. With an inside capacity of 3,713 cubic feet, they were rated as 50 ton cars.

Eight of the sixteen decorative schemes are being offered for the first time by InterMountain. All items are offered in six road numbers. The models are equipped with metal operating couplers and InterMountain metal wheel sets. Confirm your orders early as quantities are limited.