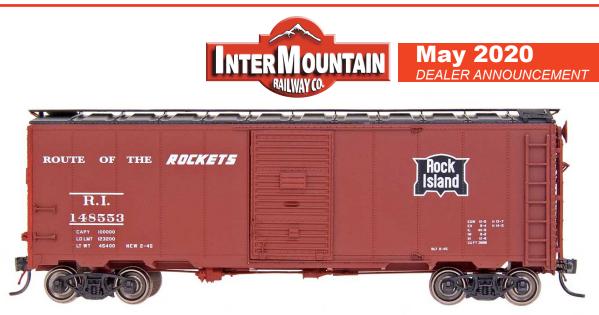

## 10'6" MODIFIED 1937 AAR 40' BOXCARS

H Ge Scale Sixteen paint schemes of the HO 10'6" Modified 1937 AAR 40' boxcars are ready to ship! The 40'6" length and 10'6" inside height remained the standard through the 1940's and 1950's handling all types of freight. They were used in interchange service into the 1980's. Typically they were equipped with Bettendorf trucks and 33" wheels. With an inside capacity of 3,713 cubic feet, they were rated as 50 ton cars.

## 10' 6" MODIFIED 1937 AAR BOXCARS

Features: Sharp Painting and Lettering, Metal Wheelsets and Operating Couplers. Suggested Retail Price: \$36.95

**HO SCALE** 

FULLY ASSEMBLED MODELS

| ROCK ISLAND                                | Date: NEW 2-45 |
|--------------------------------------------|----------------|
| (STOCK #45804)                             | STOCK / CAR #  |
|                                            | -19 148543     |
| These cars are brown with black roofs. The | -20 148589     |
| lettering is white.                        | -21 148638     |
| 6                                          | -22 148672     |
|                                            | -23 148753     |
|                                            | -24 148817     |