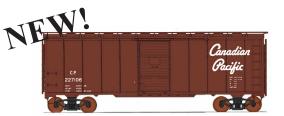

| CANADIAN PACIFIC - SCRIPT                  | Date: AH 12-62                     |
|--------------------------------------------|------------------------------------|
| (STOCK #45837)                             | <u>STOCK / CAR #</u><br>-01 227106 |
| These cars are brown with white lettering. | -01 227100                         |
| These cars are stown what white featering. | -03 227137                         |
|                                            | -04 227149                         |
|                                            | -05 227155                         |