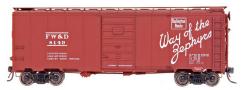

#### FORT WORTH & DENVER (STOCK #45809)

These cars are brown with white lettering. The left side of the car has the "Way of the Zephyrs" slogan and the right has "Everywhere West."

| Date: NEW 10-44 |
|-----------------|
| STOCK / CAR #   |
| -07 8032        |
| -08 8095        |
| -09 8175        |
| -10 8257        |
| -11 8379        |
| -12 8452        |