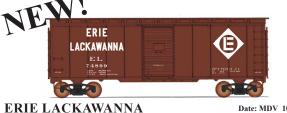

ERIE LACKAWANNA (STOCK #45813) These cars are brown with white lettering.

UNION PACIFIC - ROAD OF THE STREAMLINERS (STOCK #45815) These cars are brown with white lettering. The left side of the car has the "Serves all the west" slogan and the right has "Road of the Streamliners." The slogans are painted in yellow.