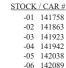

#### SANTA FE BX-37 - EL CAPITAN (STOCK #65833)

These cars are brown with black roofs. The lettering is white. They feature the "El Capitan" slogan on the left side of the car and "Ship Santa Fe All The Way" with Map on the right.

| <u>ST</u> | OCK | / CAR # |
|-----------|-----|---------|
|           | -01 | 142119  |
|           | -02 | 142190  |
|           | -03 | 142211  |
|           | -04 | 142247  |
|           | -05 | 142386  |
|           | -06 | 142466  |