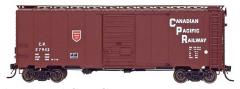

## 10' 6" MODIFIED 1937 AAR BOXCARS

Features: Sharp Painting and Lettering, Metal Wheelsets and Operating Couplers. Suggested Retail Price: \$36.95

**HO SCALE** 

FULLY ASSEMBLED MODELS

| CANADIAN PACIFIC                               | Date: CP 5-60                     |
|------------------------------------------------|-----------------------------------|
| NEWSPRINT (STOCK #45820)                       | <u>STOCK / CAR #</u><br>-07 57572 |
| These cars are brown with white lettering. The | -07 57572<br>-08 57593            |
| shield is red.                                 | -09 57617                         |
|                                                | -10 57655                         |
|                                                | -11 57847                         |
|                                                | -12 57921                         |