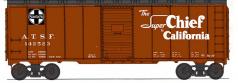

#### **SANTA FE BX-37 - SUPER CHIEF** (STOCK #65834)

These cars are brown with black roofs. The lettering is white. They feature "The Super Chief" slogan on the left side of the car and "Ship Santa Fe All The Way" with Map on the right.

| Date: NI | CW 6-41 |
|----------|---------|
| STOCK    | / CAR # |
| -01      | 142523  |
| -02      | 142603  |
| -03      | 142650  |
| -04      | 142738  |
| -05      | 142852  |
| -06      | 142887  |