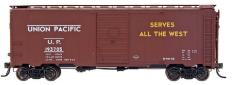

ERIE LACKAWANNA (STOCK #45813) These cars are brown with white lettering.

UNION PACIFIC - ROAD OF THE STREAMLINERS (STOCK #45815) These cars are brown with white lettering. The left side of the car has the "Serves all the west" slogan and the right has "Road of the Streamliners." The slogans are painted in yellow.