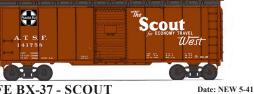

#### SANTA FE BX-37 - SCOUT (STOCK #65831)

These cars are brown with black roofs. The lettering is white. They feature the "Scout" slogan on the left side of the car and "Ship Santa Fe All The Way" with Map on the right.

Date: NEW 5-41