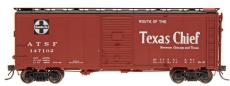

#### SANTA FE BX-37 - TEXAS CHIEF (STOCK #65817)

N SCALE

FULLY ASSEMBLED MODELS

| ate: T | S 9-49  |
|--------|---------|
| OCK    | / CAR # |
| -01    | 147102  |
| -02    | 147128  |
| -03    | 147151  |
| -04    | 147163  |
| -05    | 147177  |

-06 147194

D ST

These cars are brown with black roofs. The lettering is white. They feature the "Texas Chief" slogan on the left side of the car and "Ship and Travel Santa Fe All The Way" on the right.

|                       | C.rand | Cal<br>Line | nyon 🗏       |
|-----------------------|--------|-------------|--------------|
| A. T. S. F.<br>141682 |        | ine<br>BR   | 1: 2: ÷ №.07 |