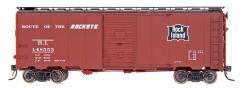

## 10' 6" MODIFIED 1937 AAR BOXCARS

Features: Sharp Painting and Lettering, Metal Wheelsets and Operating Couplers. Suggested Retail Price: \$36.95

**HO SCALE** 

FULLY ASSEMBLED MODELS

| ROCK ISLAND                                | Date: NEW 2-45 |
|--------------------------------------------|----------------|
| (STOCK #45804)                             | STOCK / CAR #  |
|                                            | -19 148543     |
| These cars are brown with black roofs. The | -20 148589     |
| lettering is white.                        | -21 148638     |
| 6                                          | -22 148672     |
|                                            | -23 148753     |
|                                            | -24 148817     |