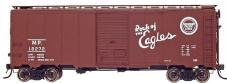

MISSOURI PACIFIC - ROUTE OF THE EAGLES (STOCK #45812) These cars are brown with white lettering.

| Date: B |         |
|---------|---------|
|         | 4-57    |
| STOCK   | / CAR # |
| -25     | 18056   |
| -26     | 18083   |
| -27     | 18128   |
| -28     | 18169   |
| -29     | 18236   |
| -30     | 18277   |