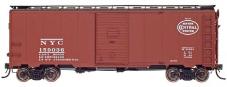

| Date: NEW 6-42 |
|----------------|
| STOCK / CAR #  |
| -25 193653     |
| -26 193678     |
| -27 193694     |
| -28 193719     |
| -29 193720     |
| -30 193731     |

| NEW YORK CENTRAL                                               |   |
|----------------------------------------------------------------|---|
| (STOCK #45805)                                                 |   |
| These cars are brown with black roofs. The lettering is white. | e |