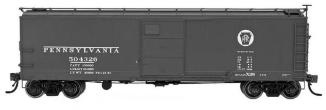

### PENNSYLVANIA - CIRCLE **KEYSTONE - PATCH (STOCK #37201)**

These boxcars are painted boxcar red with white lettering. They feature the PRR Keystone herald on the right of the car side.

### Date: P712.350 STOCK / CAR #

- -19 504231
- -20 504284
- -21 504338
- -22 504385 -23 504427
- -24 504466