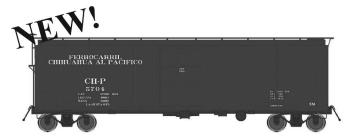

### FERROCARIL CHIHUAHUA AL PACIFICO (STOCK #37218)

These boxcars are painted boxcar red with white lettering. The doors are prototype specific per road number.

### Date: La Junta 6-70 STOCK / CAR #

- -01 5547 Youngstown Doors
- -02 5577 Youngstown Doors -03 5598 Youngstown Doors
- -04 5701 Panel Doors
- -05 5704 Panel Doors -06 5706 Panel Doors