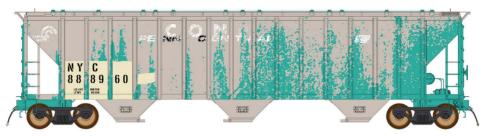

## **CSX ex Penn Central / Conrail**

· Smooth Hatches Date: 6-1972 • Standard Gates

(1 number)

Car Number: -01 888960

Faded & Patched!

CSX Repaint - No Logo

- · Smooth Hatches
- · Standard Gates