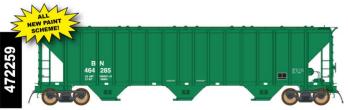

# (2 numbers)

(3 numbers)

-02 464302

**Car Numbers:** 

-01 464285

464412

-01 889138 -02 889425

**Burlington Northern** 

- ex Conrail Ribbed Hatches
- Gravmatic Gates Date: 1-1992
  - · Faded & Patched!

BN Cascade Green
Painted Hatch B-End

Car Numbers: -01 464570 -02 464596

Car Number: -03 464819

(3 numbers)

-01 464570

-02 464596 -03 464819

## **Burlington Northern**

- No Logo Repaint Date: 1-1992

- Smooth Hatches
- Standard Gates