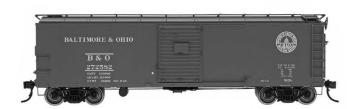

### **BALTIMORE & OHIO M-26D** (STOCK #37080)

These boxcars are painted boxcar red with white lettering and feature the B&O herald on the right of the car side.

### Date: COL 8-47 STOCK / CAR #

- -13 272511 -14 272548
- -15 272573
- -16 272626 -17 272650
- -18 272685