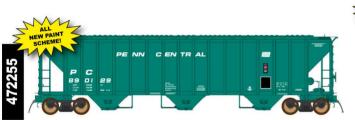

## **CSX ex Penn Central / Conrail**

· Smooth Hatches Date: 6-1972 • Standard Gates

(1 number)

Car Number: -01 888960

Faded & Patched!

CSX Repaint - No Logo

- · Smooth Hatches
- · Standard Gates

# (2 numbers)

(3 numbers)

-02 464302

**Car Numbers:** 

-01 464285

464412

-01 889138 -02 889425

**Burlington Northern** 