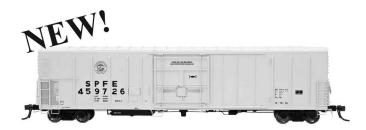

### **SPFE - PERISHABLE** (STOCK #68813)

These refrigerator cars are painted orange with black lettering. The roof is white.

### Date: P57 8-55 STOCK / CAR #

-07 459510

-08 459571 -09 459644

-10 459729

-11 459862

-12 459995