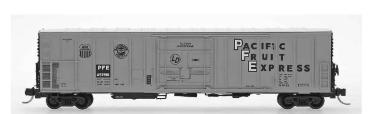

### UNION PACIFIC - ARMN -MODERNIZED WITH CARRIER A/C PANEL (STOCK #68809)

These refrigerator cars are painted white with black lettering. They feature the red, white, and blue UP shield.

### Date: BLT 5-69 STOCK / CAR #

-25 765089

-26 765098 -27 765121

-28 765136

765247 -29

-30 765272

**UPFE - R-70-25** (STOCK #68812)

These refrigerator cars are painted orange with black lettering. The roof is white.

# Date: BLT 6-71 STOCK / CAR #

PACIFIC FRUIT EXPRESS

-01 460109 -02 460184 -03 460211

-04 460346

-05 460478

-06 460652

DEALER MEMORANDUM NUMBER 23-030

P.O. Box 839 Longmont, Colorado 80502