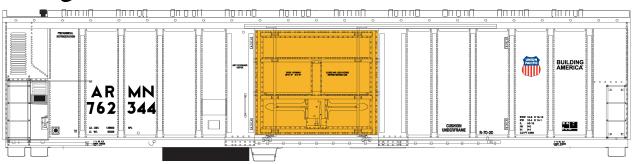

wheel sets, and metal operating knuckle couplers. They will be ready to ship the week of November 6.

A ninth paint scheme has been produced exclusively for Midwest Models (www.midwestmodelrr.com). The white Union Pacific – ARMN has been done with a yellow replacement door with a prototypically correct road number. Contact Midwest Models for further information.

### UNION PACIFIC - ARMN -MODERNIZED WITH CARRIER A/C PANEL (STOCK #68809)

These refrigerator cars are painted white with black lettering. They feature the red, white, and blue UP shield.

# UNION PACIFIC - ARMN w/ Yellow Replacement Door

Features: Sharp Painting and Lettering, InterMountain Precision Metal Wheelsets and Knuckle Couplers.

Visit www.midwestmodelrr.com for more information!