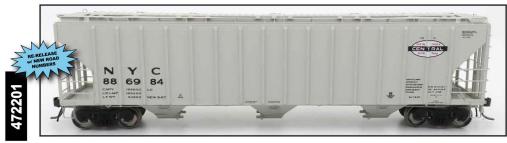

### **New York Central 138-H**

Date: 9-67

· Ribbed Hatches

Standard Gates

### (6 numbers)

Car Numbers:

**CSX ex Penn Central / Conrail** 

Date: 7-1999

Ribbed & Smooth Hatches

- Standard Gates
- · Faded & Patched!

### (1 number)

Car Number: -01 886946