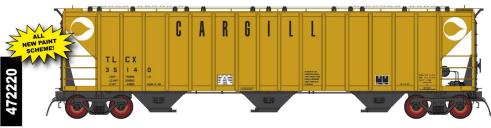

### **Cargill - Repaint** Date: 8-1967

· Smooth Hatches

· Standard Gates

### (6 numbers)

Car Numbers:

-01 35140 -03 35142 -02 35141 -06 35146 35143 -05 35145

List: \$49.95