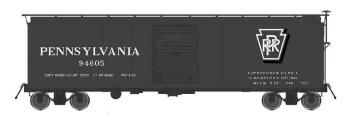

### PENNSYLVANIA - SHADOW **KEYSTONE - PATCH (STOCK #37202)**

These boxcars are painted red with white lettering. The feature the PRR Keystone herald with a drop shadow design.

### Date: P57 8-55 STOCK / CAR #

- -13 94605
- -14 94618
- -15 94637 -16 94658
- -17 94672
- -18 94693

Phone: (303) 772-1901 | Fax: (303) 532-2352 | Sales: (800) 472-2530 | Email: intermountain@intermountain-railway.com