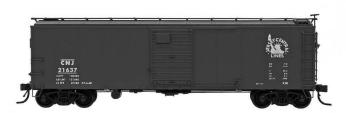

### CENTRAL RR OF NEW JERSEY (STOCK #37156)

These boxcars are painted brown with white lettering. The Jersey Central Lines herald is on the right of the car side.

### Date: EP 8-47 STOCK / CAR #

- -25 21076
- -26 21095 -27 21142
- -28 21263 -29 21229
- -30 21382