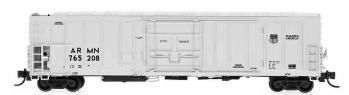

### UNION PACIFIC - ARMN -MODERNIZED WITH CARRIER A/C PANEL (STOCK #68809)

These refrigerator cars are painted white with black lettering. They feature the red, white, and blue UP shield.

### Date: BLT 5-69 STOCK / CAR #

-25 765089

-26 765098 -27 765121

-28 765136

765247 -29

-30 765272

**UPFE - R-70-25** (STOCK #68812)

These refrigerator cars are painted orange with black lettering. The roof is white.