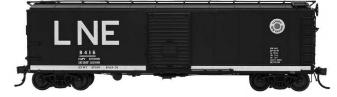

# X-29 Boxcars

### NOW SHIPPING!

This eclectic car is available in nine decorative schemes, one of which is being done by Intermountain for the first time. The Ferrocaril offering features two types of doors, each prototypically

correct for its car numbers. First built in the 1930's, these cars ran in interchange service into the 1980's. These cars were seen in service in every corner of North America on every railroad due to the large number of cars in service. At one time Pennsylvania Railroad had 39,000 of the X-29's on its roster. These models feature laser sharp decoration, metal couplers, and precision InterMountain metal wheel sets. Shipping will begin the week of November 6.