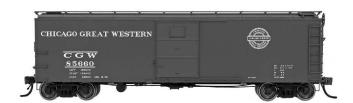

### **CHICAGO GREAT WESTERN** - CORN BELT ROUTE (STOCK #37214)

These boxcars are painted boxcar red with white lettering and feature the CGW Corn Belt Route herald on the right of the car side.

### Date: OEL 8-49 STOCK / CAR #

- -13 86442
- -14 86538
- -15 86594
- -16 86607 -17 86775
- -18 86822