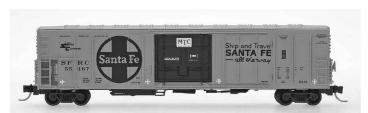

### SFRC SANTA FE (STOCK #68824)

These refrigerator cars are painted orange with black lettering. The roof is silver and the door is blue.

### Date: NEW 8-69 STOCK / CAR #

-07 55401 -08 55418

-09 55535 -10 55592 -11 55657

-12 55694