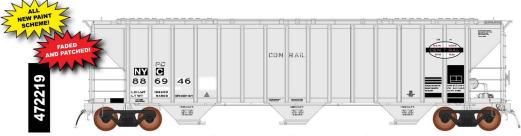

### (6 numbers)

Car Numbers:

**CSX ex Penn Central / Conrail** 

Date: 7-1999

Ribbed & Smooth Hatches

- Standard Gates
- · Faded & Patched!

### (1 number)

Car Number: -01 886946