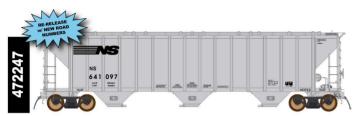

### **Penn Central - H54B**

### Date: 6-1972

- · Ribbed Hatches
- · Gravmatic Gates

### (6 numbers)

Car Numbers: -02 890141

-03 890203 -05 890337 -06 890418

-Late