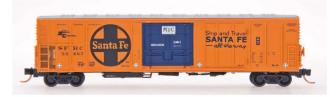

### FERROCARIL CHIHUAHUA AL PACIFICO (STOCK #37218)

These boxcars are painted boxcar red with white lettering. The doors are prototype specific per road number.