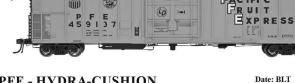

### PFE - HYDRA-CUSHION **UNDERFRAME**

(STOCK #68804)

These refrigerator cars are painted orange with black lettering. The roof is white.

Date: BLT 5-70 STOCK / CAR #

PAC IFI C

-01 458155 -02 458237

-03 458362 -04 458444

-05 458593

-06 459100