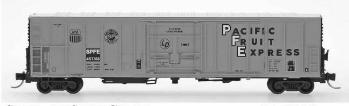

### **SPFE - PERISHABLE** (STOCK #68813)

These refrigerator cars are painted orange with black lettering. The roof is white.

### Date: P57 8-55 STOCK / CAR #

-07 459510

-08 459571 -09 459644

-10 459729

-11 459862

-12 459995