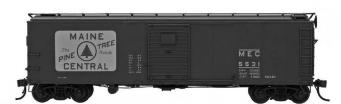

### **MAINE CENTRAL - GREEN** (STOCK #37160)

These boxcars are painted green with yellow lettering. The Maine Central "Pine Tree Route" is featured on the left of the car side.

### Date: WS 2-54 STOCK / CAR #

- -31 5044
- -32 5139
- -33 5240 -34 5382
- -35 5417
- 5556