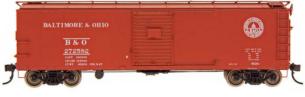

### **BALTIMORE & OHIO M-26D** (STOCK #37080)

These boxcars are painted boxcar red with white lettering and feature the B&O herald on the right of the car side.