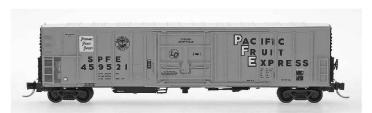

### **SPFE - PERISHABLE** (STOCK #68813)

These refrigerator cars are painted orange with black lettering. The roof is white.

### Date: P57 8-55 STOCK / CAR #

-07 459510

-08 459571 -09 459644

-10 459729

-11 459862

-12 459995